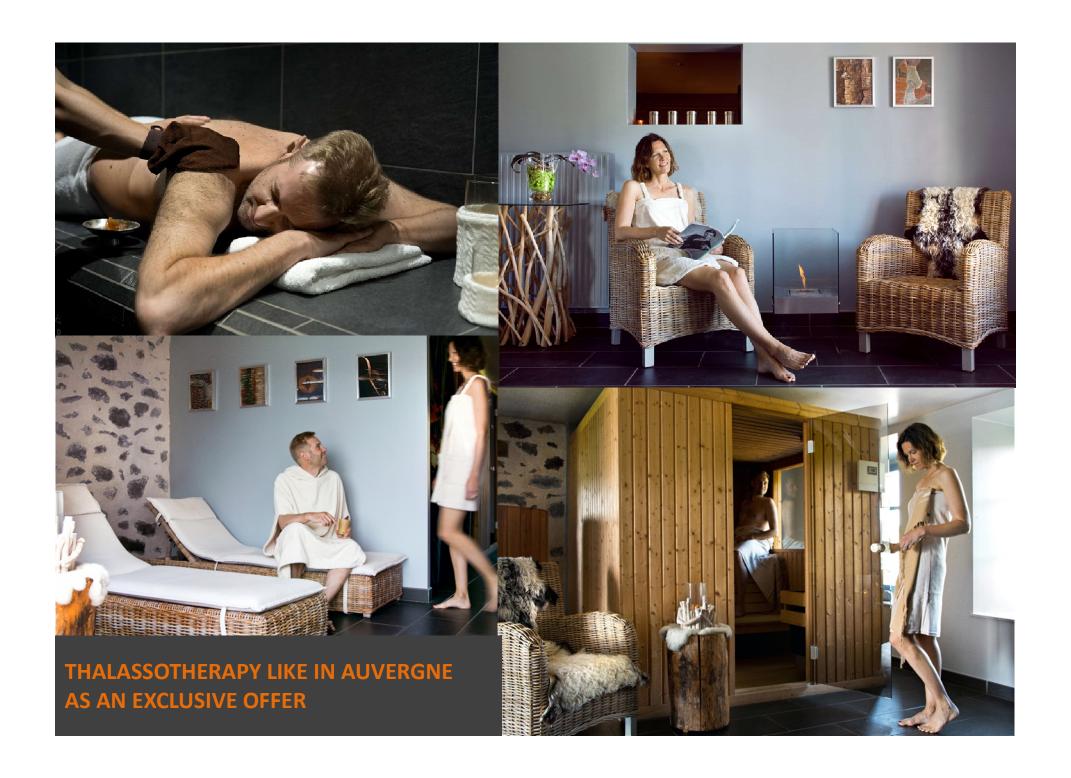

# WHAT IS A SESSION OF THALA-SOURCE® LIKE?

#### Our offers - on the basis of 2 persons - include daily in the morning:

- a hydro-type care: body scrub, body wrap, face scrub & mask
- + a dry-type care: massage or energy treatment
- + a bath with essential oils,

#### herb-tea

+ a Vitality lunch consisting of a green smoothie accompanied by green delicatessen and a naturally sparkling water from Auvergne.

Apart from volcanic ur cares are done with bio oils and cosmetics.