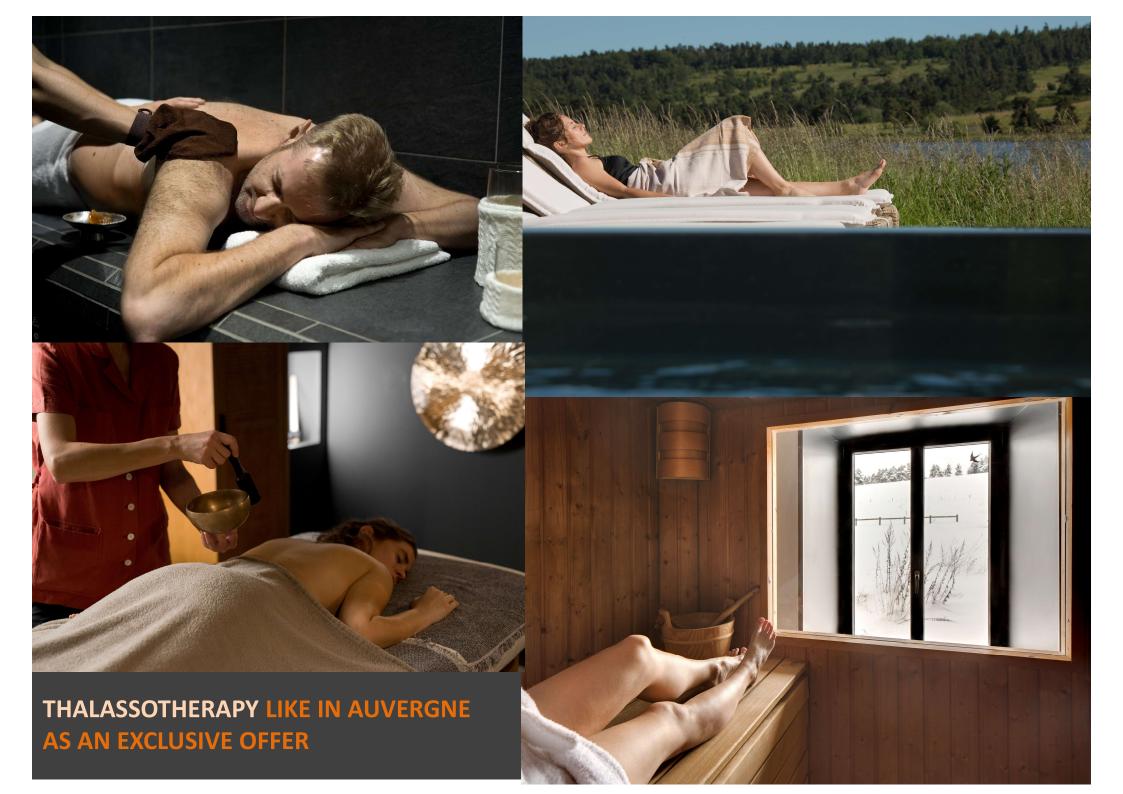

#### Our offers - on the basis of 2 persons - include daily in the morning:

a hydro-type care: body scrub, body wrap, face scrub & mask

- + a dry-type care: massage or energy treatment
- + a bath with essential oils,

herb-tea

+ a Vitality lunch consisting of a green smoothie accompanied by green delicatessen and a naturally sparkling water from Auvergne.

Apart from volcanic ur cares are done with bio oils and cosmetics.